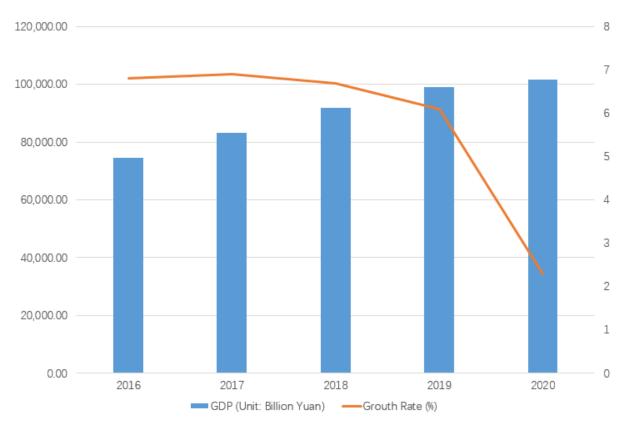

### Industry code: 2100 Industry name: Furniture Manufacturing

The gross domestic product of China in 2020 was 99,086.51 billion yuan, up by 6.1% over the previous year.

As of Dec. 31, 2020, the current assets of the furniture manufacturing industry reached 344.66 billion yuan, increased by 4.2% year-on-year; the total assets of the furniture manufacturing industry reached 589.18 billion yuan, increased by 5.3% year-on-year; the liabilities totaled 311.24 billion yuan, increased by 5% year-on-year.